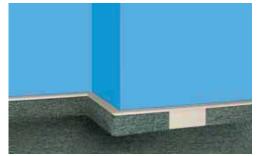

## Skirting trunking

Skirting trunkings is made of PVC. For the seperation of power and low voltages cable aesthetically.

## PVC skirting trunking

PKS Optima skirting trunking