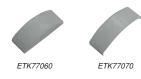

## Stop end Material: PC/ABS

| Туре      | Colour* | WxHxD (mm) | Reference |
|-----------|---------|------------|-----------|
| For 77x19 | grey    |            | ETK77060  |

## Joint cover pice, kit Material: PC/ABS

| Туре      | Colour* | WxHxD (mm) | Reference |
|-----------|---------|------------|-----------|
| For 77x19 | grey    |            | ETK77070  |