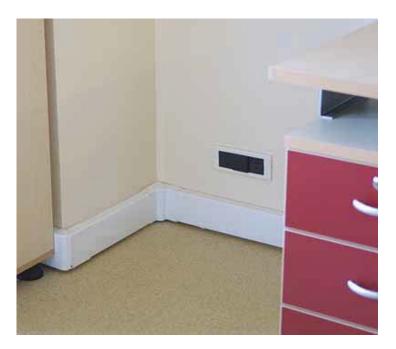

## Skirting trunking

Skirting trunkings is made of PVC. For the seperation of power and low voltages cable aesthetically.

## PVC skirting trunking

PKS Optima skirting trunking

## Dimensions

Skirting cable trunking

٦œ