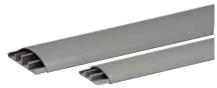

#### **Overfloor trunking**

| Туре               | Colour* | WxHxD (mm) | Reference |
|--------------------|---------|------------|-----------|
| Overfloor trunking | grey    | 50x12x2000 | ETK50012  |
| Overfloor trunking | grey    | 77x19x2000 | ETK77019  |

**Overfloor trunking** Included cover, three and four compartments trunking. Trunking base and cover are supplied unassembled, in 2 m of lenghts.

PKS Optima overfloor trunking.