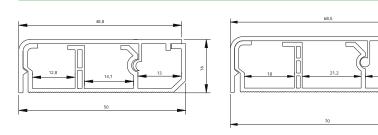

Colour* | WxHxD (mm) | Reference |
|-----------|---------|------------|-----------|
| For 77x19 | grey    |            | ETK77070  |

#### Accessories adaptor for wiring devices





ETK77090

|       | WxHxD (mm) | Reference |
|-------|------------|-----------|
| -     |            | ETK77080  |
| white |            | ETK77092  |
| grey  |            | ETK77090  |
|       | white      | white     |

Adaptors for sockets Adaptors for power and low voltage socket outlets. Material: PC/ABS

ETK77080

ETK77092

\* white = RAL 9010 grey = RAL 7023



# **PKS Optima**



## Skirting trunking

Skirting trunkings is made of PVC. For the seperation of power and low voltages cable aesthetically.

## PVC skirting trunking



PKS Optima skirting trunking





## Dimensions

Skirting cable trunking





٦œ