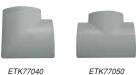

### Bend 90<sub>i</sub> bend for overfloor trunking Material: PC/ABS.

| Туре      | Colour* | WxHxD (mm) | Reference |
|-----------|---------|------------|-----------|
| For 77x19 | grey    |            | ETK77040  |

#### T piece

T piece for overfloor trunking. Material: PC/ABS

| Туре      | Colour* | WxHxD (mm) | Reference |
|-----------|---------|------------|-----------|
| For 77x19 | grey    |            | ETK77050  |