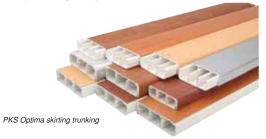

## Skirting trunking

Skirting trunkings is made of PVC. For the seperation of power and low voltages cable aesthetically.

## PVC skirting trunking

PKS Optima skirting trunking