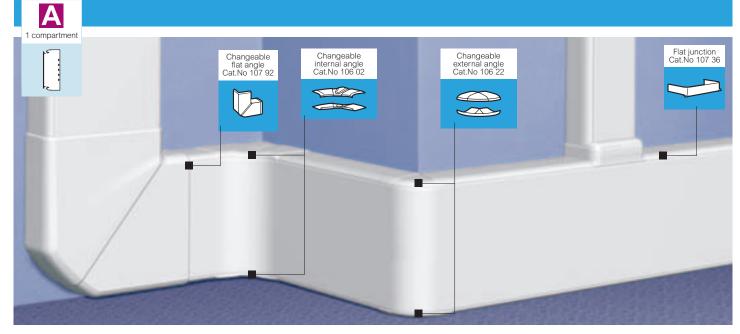

|    |        | Angles and end cap                                                                                                                 |
|----|--------|------------------------------------------------------------------------------------------------------------------------------------|
|    |        | Internal and external angles Include the 2 components for the top and bottom of the trunking on which the flexible cover is fitted |
| 10 | 106 02 | Changeable internal angle, from 85° to 95° for 50 x 80/50 x 105/50 x 150 and 50 x 195 mm trunkings                                 |
| 10 | 106 22 | Changeable external angle, from 60° to 120° for 50 x 80/50 x 105/50 x 150 and 50 x 195 mm trunkings                                |
| 2  | 107 92 | Flat angle 90° flat angle                                                                                                          |
| 5  | 107 07 | End cap  Left or right end cap                                                                                                     |

| Pack      | Cat.Nos | Angles and end cap (continued)                                                                                                                    |  |
|-----------|---------|---------------------------------------------------------------------------------------------------------------------------------------------------|--|
| 2         | 107 92  | Flat angle 90° flat angle                                                                                                                         |  |
| 5         | 107 07  | End cap  Left or right end cap                                                                                                                    |  |
| Junctions |         |                                                                                                                                                   |  |
|           |         | Flat junctions                                                                                                                                    |  |
| 5         | 107 35  | To tap-off to an 80 mm wide trunking                                                                                                              |  |
| 5         | 107 37  | To tap-off to a 105 mm wide trunking equipped with a 65 mm cover                                                                                  |  |
| 5         | 107 36  | To tap-off to a 105 mm wide trunking equipped with an 85 mm cover                                                                                 |  |
|           |         | Angled junction                                                                                                                                   |  |
| 5         | 107 63  | To tap-off in an internal angle to 35 x 80, 35 x 105, 50 x 80 or 50 x 105 mm trunking Used with an internal angle Cat.No 106 02, 106 06 or 106 50 |  |
|           |         |                                                                                                                                                   |  |
|           |         | Accessories                                                                                                                                       |  |
| 50        | 106 82  | Clip for 40, 65 and 85 mm covers                                                                                                                  |  |
| 50        | 106 86  | Clip for 180 mm cover                                                                                                                             |  |
| 100       | 308 81  | Base for clamp                                                                                                                                    |  |