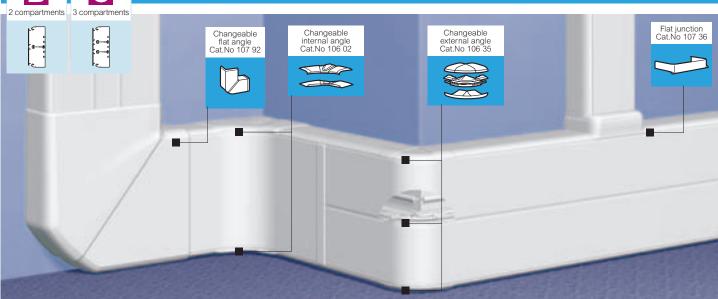

|   |                     |                               | Angles and end cap                                                                                                                                                                                                                                                                    |
|---|---------------------|-------------------------------|---------------------------------------------------------------------------------------------------------------------------------------------------------------------------------------------------------------------------------------------------------------------------------------|
|   | 2 comp.<br>Cover 85 | 3 comp-<br>Cover 40<br>and 65 | Internal and external angles Include the 2 components for the top and bottom of the trunking on which the flexible cover and 1 and 2 partition joints fit respectively, ensuring continuity of the partitions and holding the covers in place, for 2 and 3 compartment configurations |
| 5 | 106 06              |                               | Changeable internal angle, from 85° to 95° for 50 x 150 and 50 x 195 mm trunkings                                                                                                                                                                                                     |
| 5 |                     | 106 50                        | Changeable internal angle, from 85° to 95° for 50 x 170 and 50 x 195 mm trunkings                                                                                                                                                                                                     |
| 5 | 106 35              |                               | Changeable external angle, from 60° to 120° for 50 x 150 and 50 x 195 mm trunkings                                                                                                                                                                                                    |
| 5 |                     | 106 38                        | Changeable external angle, from 60 to 120° for 50 x 170 and 50 x 195 mm trunkings                                                                                                                                                                                                     |

| Pack      | Cat.Nos | Angles and end cap (continued)                                                                                                                    |  |
|-----------|---------|---------------------------------------------------------------------------------------------------------------------------------------------------|--|
| 2         | 107 92  | Flat angle 90° flat angle                                                                                                                         |  |
| 5         | 107 07  | End cap  Left or right end cap                                                                                                                    |  |
| Junctions |         |                                                                                                                                                   |  |
|           |         | Flat junctions                                                                                                                                    |  |
| 5         | 107 35  | To tap-off to an 80 mm wide trunking                                                                                                              |  |
| 5         | 107 37  | To tap-off to a 105 mm wide trunking equipped with a 65 mm cover                                                                                  |  |
| 5         | 107 36  | To tap-off to a 105 mm wide trunking equipped with an 85 mm cover                                                                                 |  |
|           |         | Angled junction                                                                                                                                   |  |
| 5         | 107 63  | To tap-off in an internal angle to 35 x 80, 35 x 105, 50 x 80 or 50 x 105 mm trunking Used with an internal angle Cat.No 106 02, 106 06 or 106 50 |  |
|           |         |                                                                                                                                                   |  |
|           |         | Accessories                                                                                                                                       |  |
| 50        | 106 82  | Clip for 40, 65 and 85 mm covers                                                                                                                  |  |
| 50        | 106 86  | Clip for 180 mm cover                                                                                                                             |  |
| 100       | 308 81  | Base for clamp                                                                                                                                    |  |